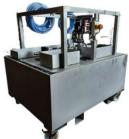

Minimize downtime of your production tool with on-site machining

- Bore 62 to 800 mm
- Front dressing
- Solder cladding
- Custom nitrogen shrinking
- Advancement and automatic reloading We work with an ELSA boring machine Supercominata SC3