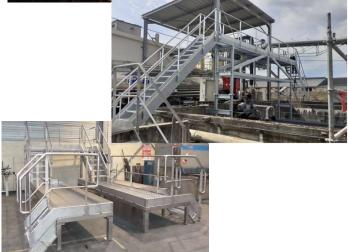

## **Our services**

- Dismantling, reassembly and development of revised mechanical systems
- Technical expertise and on-site diagnostics
- Factory technical shutdown and transfer of means of production
- Preventive and corrective maintenance on site
- Installation and startup assistance
- Technical assistance, one-off interventions or maintenance contracts
- Laser alignment control
- Production of spare machined parts and sub-assemblies
- Assembly of new equipment
- Piping work (new and renovation)